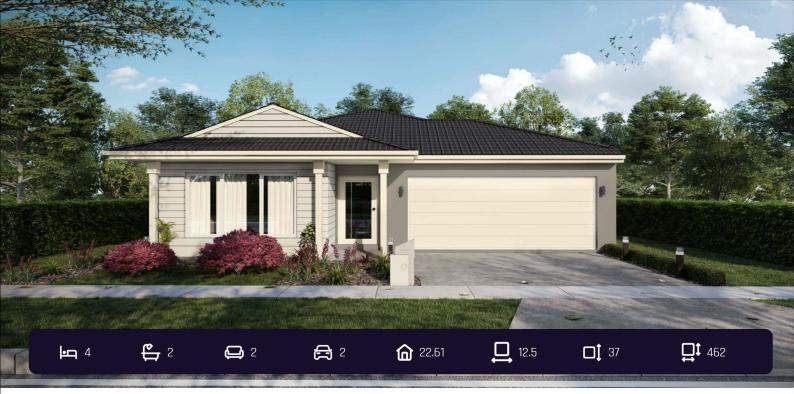

## PREMIUM TURNKEY FITZROY 22\*

## \$762,900

H&L Victoria

Lot 832, Willaroy Boulevard, Donnybrook (Donnybrae)

This is a NEW house and land package to be constructed, NOT an established home.

PREMIUM TURNKEY HOMES WITH MORE VALUE IN EVERY BASE PRICE

Featuring more than \$70,000 worth of premium inclusions upfront, H&L Victoria provides First Home Buyers and busy Investors with a simplified process and a fully completed turnkey solution for their new home needs.

This is a house and land package which has not been constructed. Please enquire to find out estimated build time. The facade image shown is for illustrative purposes only.

\* Pricing correct at time of publication, but subject to change without notice due to (not limited to) land delays, site conditions and regulation changes. Package price excludes stamp duty on land, legal fees and conveyancing costs including titles and property report. Floorplan is a representation of a standard facade unless otherwise stated. H & L reserves the right to alter the images or descriptions without notice. External & Internal photographs are for visual purposes only. Finance eligibility will depend on individual circumstances and applicable lending criteria. Price advertised is inclusive of the First Home Buyer Grant. If this is not applicable to you, then \$10,000 will need to be added to the advertised price. Please refer to the SRO website regarding eligibility (www.sro.vic.gov.au/first-home-owner#flog).