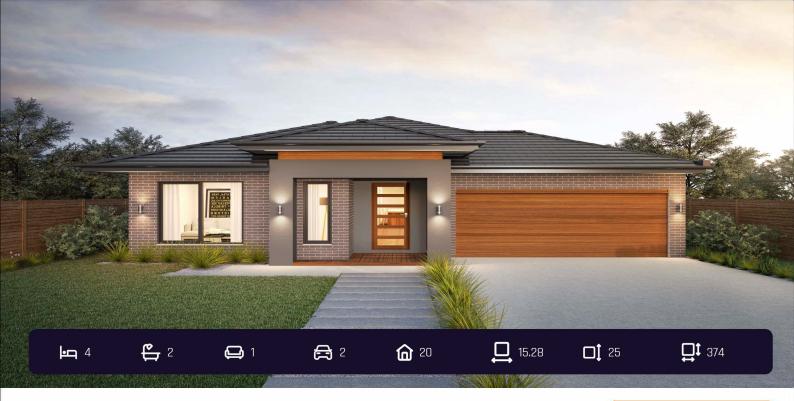

## **TITLED AND PREMIUM TURNKEY CAULFIELD 20\***

\$ 704,500

H&L Victoria

This is a NEW house and land package to be constructed, NOT an established home.

Lot 1637, Sodalite Road, Donnybrook (Donnybrae)

PREMIUM TURNKEY HOMES WITH MORE VALUE IN EVERY BASE PRICE

Featuring more than \$70,000 worth of premium inclusions upfront, H&L Victoria provides First Home Buyers and busy Investors with a simplified process and a fully completed turnkey solution for their new home needs.

## Inclusions

\*First Home Buyer Price.

WE'LL PAY \$2000 PER MONTH\*\* TO YOU DURING YOUR CONSTRUCTION

\*\*Terms and Conditions Apply OVER \$70K OF PREMIUM INCLUSIONS

- 7 Star energy rating
- Front & rear landscaping
- Full share fencing & driveway
- Flooring throughout
- Higher ceilings & LED downlights throughout
- Modern appliances including dishwasher
- Overhead cupboards to kitchen
- Blinds throughout
- 5kW split system cooling
- Tiled shower bases
- Chrome finish double towel rails and toilet roll holders
- Brick infills over windows
- Remote control garage
- Window locks & flyscreens to all openable windows
- Clothesline and letterbox
- NBN connection
- 3kW PV solar panel system to roof