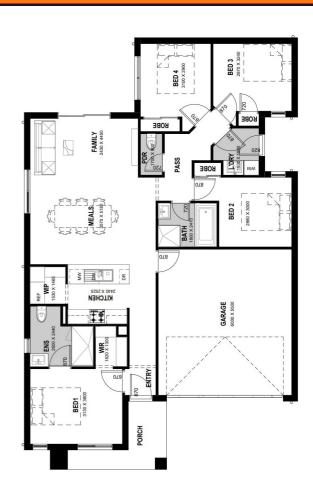

## House & Land Package

Lot 1634 Sodalite Road (Donnybrae), Donnybrook

## \$658,800\* TITLED PREMIUM TURNKEY PONTO 18

\*First Home Buyer Price.

WE'LL PAY \$2000 PER MONTH\* TO YOU DURING YOUR CONSTRUCTION

\*Terms and Conditions Apply

OVER \$70K OF PREMIUM INCLUSIONS

- 7 Star energy rating
- Front & rear landscaping
- Half share fencing & driveway
- Flooring throughout
- Higher ceilings
- LED downlights throughout
- Modern appliances including dishwasher
- 3kW PV solar panel system to roof
- Blinds throughout
- 5kW split system cooling
- Tiled shower bases
- Chrome finish double towel rails and toilet roll holders
- Framed mirror or vinyl sliding doors to robes
- Brick infills over windows
- Remote control garage
- Window locks & flyscreens to all openable windows