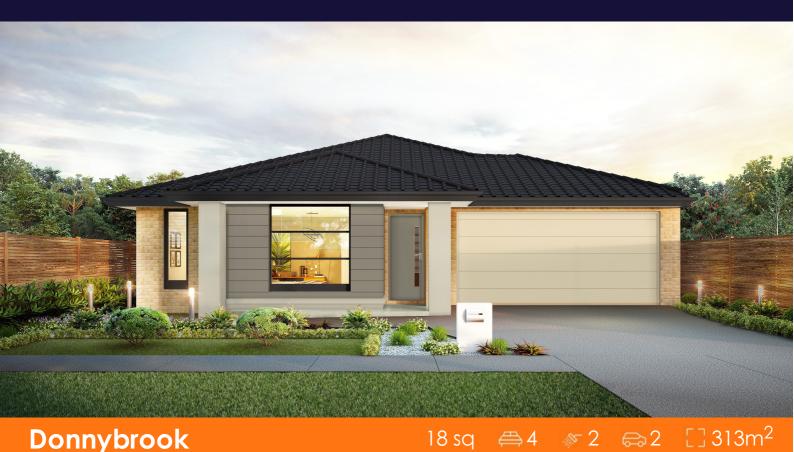

## House & Land Package

Lot 1634 Sodalite Road (Donnybrae), Donnybrook

## \$658,800\* TITLED PREMIUM TURNKEY PONTO 18

\*First Home Buyer Price.

WE'LL PAY \$2000 PER MONTH\* TO YOU DURING YOUR CONSTRUCTION

\*Terms and Conditions Apply

OVER \$70K OF PREMIUM INCLUSIONS

- 7 Star energy rating
- Front & rear landscaping
- Half share fencing & driveway
- Flooring throughout
- Higher ceilings
- LED downlights throughout
- Modern appliances including dishwasher
- 3kW PV solar panel system to roof
- Blinds throughout
- 5kW split system cooling
- Tiled shower bases
- Chrome finish double towel rails and toilet roll holders
- Framed mirror or vinyl sliding doors to robes
- Brick infills over windows
- Remote control garage
- Window locks & flyscreens to all openable windows

The facade image shown is for illustrative purposes only.