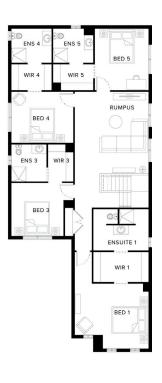

## House & Land Package

Lot 1423 Ky DONNYBROOK Title expected Titled Y Tathra 36

\$910,055

7 STAR ENERGY RATED 2590mm CEILINGS FLOORING THROUGHOUT

House Size

36.5sq

House Dimensions 10.6m W x 21.14m L Block Size 448.67m<sup>2</sup>

**Lot Size** 13.2m W x 33.99m L