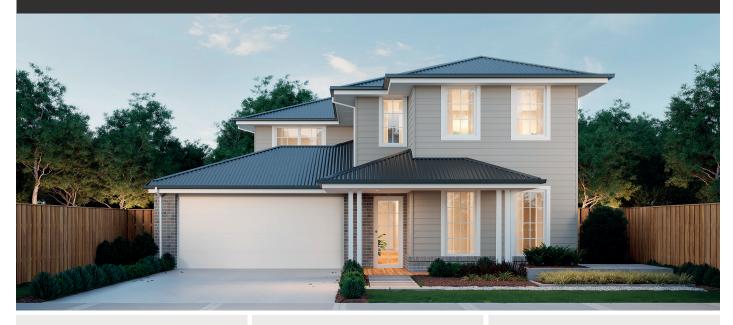

## House & Land Package

Lot 1423 Ky DONNYBROOK Title expected Titled Y Tathra 36

\$910,055

7 STAR ENERGY RATED 2590mm CEILINGS FLOORING THROUGHOUT

House Size

36.5sq

House Dimensions 10.6m W x 21.14m L Block Size 448.67m<sup>2</sup>