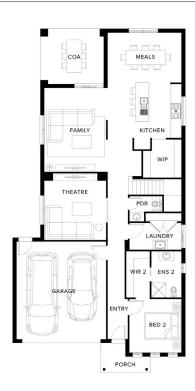

## House & Land Package

Lot 1423 Ky DONNYBROOK Title expected Titled Y Tathra 36

\$910,055

7 STAR ENERGY RATED 2590mm CEILINGS FLOORING THROUGHOUT

House Size

36.5sq

House Dimensions 10.6m W x 21.14m L Block Size 448.67m<sup>2</sup>

**Lot Size** 13.2m W x 33.99m L