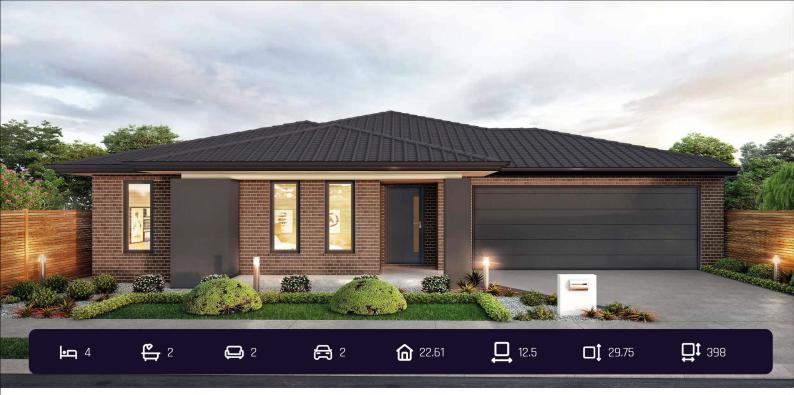

## **TITLED AND PREMIUM TURNKEY FITZROY 22\***

## \$738,400

H&L Victoria

Lot 1423, Kyanite Boulevard, Donnybrook (Donnybrae)

This is a NEW house and land package to be constructed, NOT an established home.

PREMIUM TURNKEY HOMES WITH MORE VALUE IN EVERY BASE PRICE

Featuring more than \$70,000 worth of premium inclusions upfront, H&L Victoria provides First Home Buyers and busy Investors with a simplified process and a fully completed turnkey solution for their new home needs.

## Inclusions

\*First Home Buyer Price. WE'LL PAY \$2000 PER MONTH\*\* TO YOU DURING YOUR

CONSTRUCTION

\*\*Terms and Conditions Apply OVER \$70K OF PREMIUM INCLUSIONS

- 7 Star energy rating
- Front & rear landscaping
- Full share fencing & driveway
- Flooring throughout
- Higher ceilings & LED downlights throughout
- Modern appliances including dishwasher
- Overhead cupboards to kitchen
- Blinds throughout
- 5kW split system cooling
- Tiled shower bases
- Chrome finish double towel rails and toilet roll holders
- Brick infills over windows
- Remote control garage
- Window locks & flyscreens to all openable windows
- Clothesline and letterbox
- NBN connection
- 3kW PV solar panel system to roof