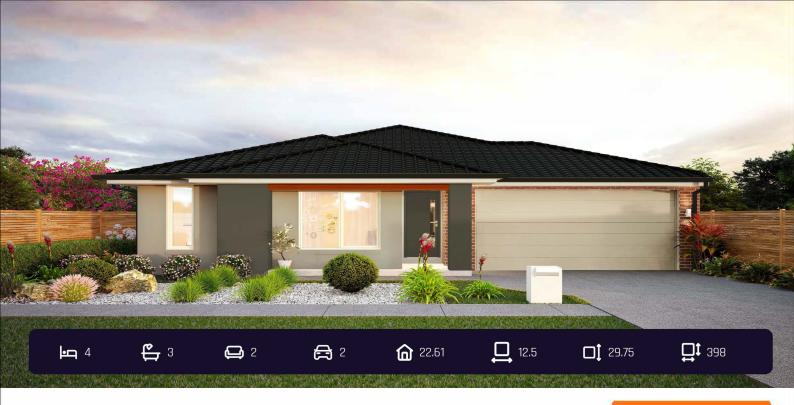

## **CO-LIVING PREMIUM TURNKEY BRUNSWICK 22**

\$ 769,400

H&L Victoria

Lot 1423, Kyanite Boulevard, Donnybrook (Donnybrae)

TITLED LAND!

CO-LIVING BY H&L VICTORIA

This is a NEW house and land package to be constructed, NOT an established home. H&L Victoria provides First Home Buyers and busy Investors with a simplified process and a fully completed turnkey solution for their new home needs.

PREMIUM INCLUSIONS

- •7 Star energy rating & PV solar panel system to roof
- Front & rear landscaping including fencing & driveway
- •Split system cooling to 3 beds & main living area
- •Flooring, downlights throughout
- •Modern appliances including dishwasher
- •Overhead cupboards to kitchen
- •Blinds, window locks & flyscreens
- •Chrome double towel rails & toilet roll holders
- Brick infills over windows
- Remote control garage
- •Clothesline & letterbox