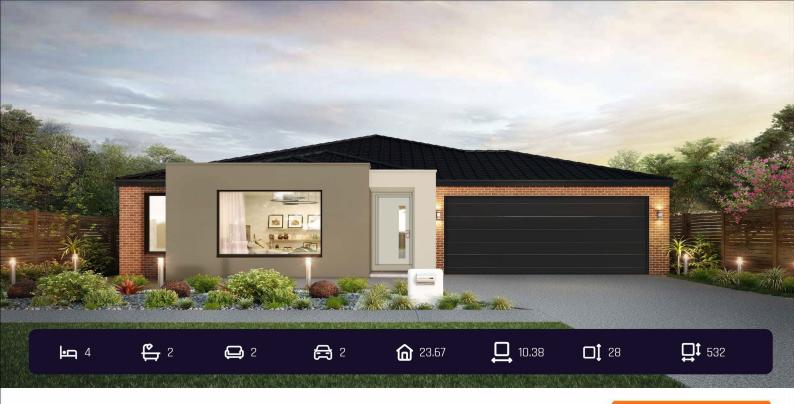

## **TITLED AND PREMIUM TURNKEY MONTVILLE 24\***

\$ 786,600

H&L Victoria

This is a NEW house and land package to be constructed, NOT an established home.

Lot 1221, Gresley Street, Donnybrook (Donnybrae)

PREMIUM TURNKEY HOMES WITH MORE VALUE IN EVERY BASE PRICE

Featuring more than \$70,000 worth of premium inclusions upfront, H&L Victoria provides First Home Buyers and busy Investors with a simplified process and a fully completed turnkey solution for their new home needs.

## Inclusions

\*First Home Buyer Price.

WE'LL PAY \$2000 PER MONTH\*\* TO YOU DURING YOUR CONSTRUCTION

\*\*Terms and Conditions Apply OVER \$70K OF PREMIUM INCLUSIONS

- 7 Star energy rating
- Front & rear landscaping
- Full share fencing & driveway
- Flooring throughout
- Higher ceilings & LED downlights throughout
- Modern appliances including dishwasher
- Overhead cupboards to kitchen
- Blinds throughout
- 5kW split system cooling
- Tiled shower bases
- Chrome finish double towel rails and toilet roll holders
- Brick infills over windows
- Remote control garage
- Window locks & flyscreens to all openable windows
- Clothesline and letterbox
- NBN connection
- 3kW PV solar panel system to roof