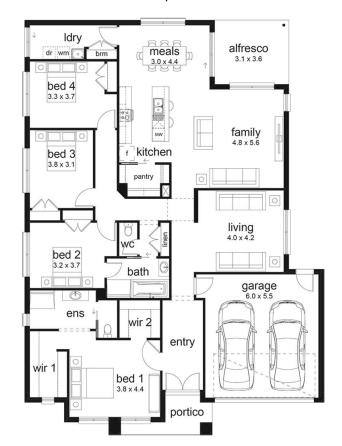

## \$**803,557**\*

₩4 🚔 2 🚔 2 🖛 2 🖽 1

Venetia 28 Sahna Façade (Aspirations Series 3) Home size: 27.92sq Land size: 448.00m<sup>2</sup>

\*Subject to land and build contracts for specified tot, available until sold. 1. Images not to scale and may differ from final built forms. 2. Landscaping, driveway, retaining walls, peving, decking, fencing, decorator items and furnishings not included. 3. Unless stated, site costs are not fixed, package price may increase depending on: rock removal and services connection nots, retaining walls, the eroot mitigation, developer requirements, BAL zoning and other statutory requirements. 4. "Fixed site costs" packages includer cost removal and services connection nots, retaining walls, there root mitigation developer requirements. BAL zoning and other statutory requirements. 4. "Fixed site costs" packages includer cost removal and services connection only costs are not fixed, package site of fixed, finance less. 6. Usator fixed other costs are parted land contract with the land developer. 7. Prospective buyers should make and rely on their own enquires and seek independent legal and financial advice. 8. Package not available in conjunction with any other promotions. 9. Additional options available, additional charges may apply. 10. Alternative facade options available additional charges may apply. 10. Alternative facade options available additional charges may apply. 10. Alternative facade options available additional charges may apply.